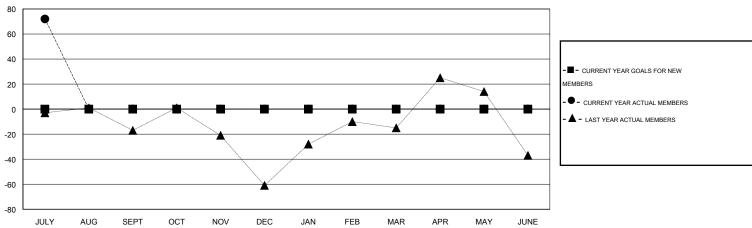

## GMT: Mahesh Pasqual LOCATION INDIA GMT CA 6

|               |                  | Clubs            |                  |                  | Members               |                    |                                     |                    |                  |
|---------------|------------------|------------------|------------------|------------------|-----------------------|--------------------|-------------------------------------|--------------------|------------------|
|               | RESUL            | TS FOR 2015-2016 |                  |                  | RESULTS FOR 2015-2016 |                    |                                     |                    |                  |
| QUARTER       | NEW CLUB<br>GOAL | NEW CLUBS        | DROPPED<br>CLUBS | NET<br>GAIN/LOSS | QUARTER               | NEW MEMBER<br>GOAL | CHARTER AND<br>NEW MEMBERS<br>ADDED | DROPPED<br>MEMBERS | NET<br>GAIN/LOSS |
| JULY/AUG/SEPT | 0                | 0                | 0                | 0                | JULY/AUG/SEPT         | 0                  | 98                                  | 26                 | 72               |
| OCT/NOV/DEC   | 0                | 0                | 0                | 0                | OCT/NOV/DEC           | 0                  | 0                                   | 0                  | 0                |
| JAN/FEB/MAR   | 0                | 0                | 0                | 0                | JAN/FEB/MAR           | 0                  | 0                                   | 0                  | 0                |
| APR/MAY/JUNE  | 0                | 0                | 0                | 0                | APR/MAY/JUNE          | 0                  | 0                                   | 0                  | 0                |

#### GOALS AND ACTUAL MEMBERS CUMULATIVE

| DROPPED CLUBS: 0         |        | 38 CLUBS OF 101 ADDED 1 OR MORE<br>NEW MEMBERS |                       | N<br>201 (95.38%)<br>55 (4.62%) |     |
|--------------------------|--------|------------------------------------------------|-----------------------|---------------------------------|-----|
| DROPPED MEMBERS          |        |                                                | FEIVIALE TO           | JO (4.0270)                     |     |
| DECEASED  CLUB CANCELLED | 0<br>0 | CLICK HERE FOR HEALTH                          | FAMILY UNIT MEMBERS   | ;                               | 314 |
| OTHER                    | 26     | ASSESSMENT DATA                                | HEAD OF HOUSEHOLD     | •                               | 151 |
| TOTAL                    | 26     |                                                | NON-HEAD OF HOUSEHOLD | •                               | 163 |